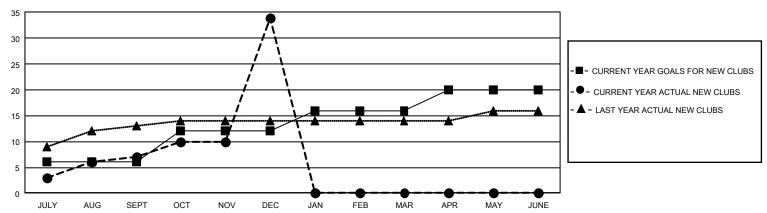

## GOALS AND ACTUAL NEW CLUBS CUMULATIVE

## GMT Constitutional Area 6, Group M

REPORT DOES NOT INCLUDE CLUBS IN UNDISTRICTED AREAS.

| Clubs         |               |             |               | Members               |                        |                         |                                                    |  |
|---------------|---------------|-------------|---------------|-----------------------|------------------------|-------------------------|----------------------------------------------------|--|
|               | RESULTS FO    | R 2020-2021 |               | RESULTS FOR 2020-2021 |                        |                         |                                                    |  |
| QUARTER       | NEW CLUB GOAL | NEW CLUBS   | DROPPED CLUBS | QUARTER MEME          | BER GROWTH NET<br>GOAL | MEMBER GROWTH<br>ACTUAL | DROPPED<br>MEMBERS ACTUAL<br>(including transfers) |  |
| JULY/AUG/SEPT | 18            | 7           | 3             | JULY/AUG/SEPT         | 315                    | 491                     | 138                                                |  |
| OCT/NOV/DEC   | 18            | 27          | 0             | OCT/NOV/DEC           | 355                    | 2,073                   | 572                                                |  |
| JAN/FEB/MAR   | 12            | 0           | 0             | JAN/FEB/MAR           | 190                    | 0                       | 0                                                  |  |
| APR/MAY/JUNE  | 12            | 0           | 0             | APR/MAY/JUNE          | 190                    | 0                       | 0                                                  |  |