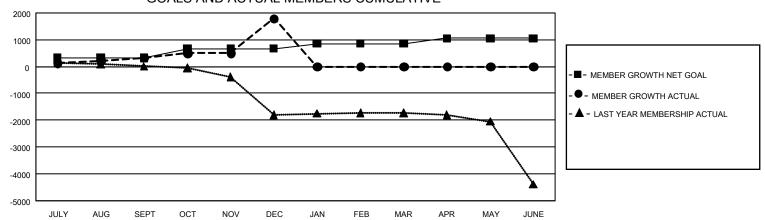

## GOALS AND ACTUAL MEMBERS CUMULATIVE

| DROPPED CLUBS: 3 |     | 214 CLUBS OF 368 ADDED 1 OR MORE | GENDER DISTRIBUTION             |                |        |
|------------------|-----|----------------------------------|---------------------------------|----------------|--------|
|                  |     | NEW MEMBERS                      | MALE 10,754 (63.9               |                |        |
|                  |     |                                  | FEMALE                          | 6,070 (36.08%) |        |
| DROPPED MEMBERS  |     |                                  |                                 |                |        |
| DECEASED         | 36  | CLICK HERE FOR CUMULATIVE        | TOTAL FAMILY UNIT MEMBERS       |                | 12,617 |
| CLUB CANCELLED 0 |     | MEMBERSHIP DATA                  |                                 |                | 0.044  |
| OTHER            | 674 |                                  | FAMILY MEMBERS PAYING HALF DUES |                | 8,841  |
| TOTAL            | 710 |                                  |                                 |                |        |

## GMT Constitutional Area 6, Group M

REPORT DOES NOT INCLUDE CLUBS IN UNDISTRICTED AREAS.

| Clubs         |               |             |               | Members               |                        |                         |                                                    |  |
|---------------|---------------|-------------|---------------|-----------------------|------------------------|-------------------------|----------------------------------------------------|--|
|               | RESULTS FO    | R 2020-2021 |               | RESULTS FOR 2020-2021 |                        |                         |                                                    |  |
| QUARTER       | NEW CLUB GOAL | NEW CLUBS   | DROPPED CLUBS | QUARTER MEME          | BER GROWTH NET<br>GOAL | MEMBER GROWTH<br>ACTUAL | DROPPED<br>MEMBERS ACTUAL<br>(including transfers) |  |
| JULY/AUG/SEPT | 18            | 7           | 3             | JULY/AUG/SEPT         | 315                    | 491                     | 138                                                |  |
| OCT/NOV/DEC   | 18            | 27          | 0             | OCT/NOV/DEC           | 355                    | 2,073                   | 572                                                |  |
| JAN/FEB/MAR   | 12            | 0           | 0             | JAN/FEB/MAR           | 190                    | 0                       | 0                                                  |  |
| APR/MAY/JUNE  | 12            | 0           | 0             | APR/MAY/JUNE          | 190                    | 0                       | 0                                                  |  |